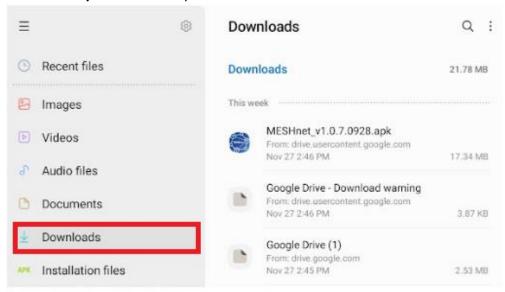

## **Android App Installation**

- 1. Download the file directly onto your Android phone from the TRENDnet website (Mesh WiFi System AC1200 Dual Band WiFi EasyMesh Kit| TRENDnet TRENDnet TEW-832MDR2K)
- 2. Locate the My Files folder on your Android device and click on Downloads

- 3. Click on Meshnet\_v1.0.7.0928.apk to install or update the app on to your device.
- 4. Your device will prompt if you would like to **Update** or **Install** the app onto your device. Click **Update** or **Install**.