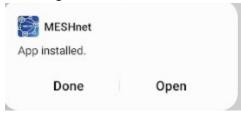

5. Following the install, click **Done** to return back to my files or click **Open** to open the app.