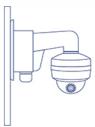

#### **Wall Mount**

The wall mount bracket is designed to be installed on vertical surfaces and mounts the dome camera upside down providing greater installation flexibility

#### **Junction Box**

The junction box provides a convenient and safe way to run camera cables through the wall mount bracket while protecting them from the elements

#### Installation

Installs on a vertical surface