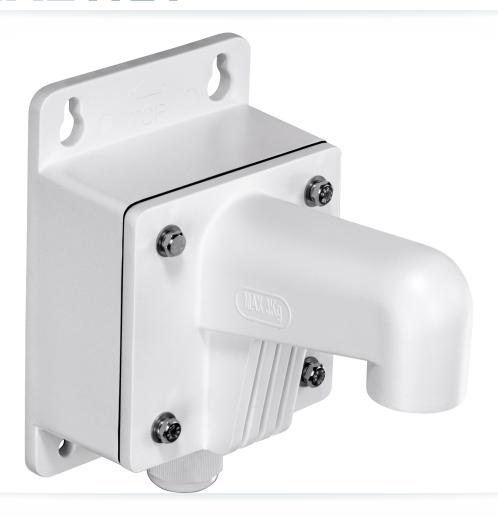

## **Compact Outdoor Wall Mount Bracket for Dome Cameras**

#### TV-WS300 (v1.0R)

- · Wall mount bracket
- · Waterproof junction box
- Compatible with TRENDnet dome cameras (TV-IP311PI, TV-IP321PI, TV-IP315PI, TV-IP317PI, TV-IP319PI, TV-IP327PI)

Rugged powder-coated aluminum construction

· Mounting hardware included

The TRENDnet compact outdoor wall mount bracket with junction box, model TV-WS300, is suited for use with TRENDnet outdoor dome IP cameras. The included junction box allows camera cables to be routed through the bottom, back or from the side of the housing. Durable powder-coated aluminum alloy construction and waterproof junction box protects camera cabling from exposure to the elements.

#### **Housing Design**

Rugged powder-coated aluminum construction with waterproof junction box

Mounting Hardware
Mounting hardware included