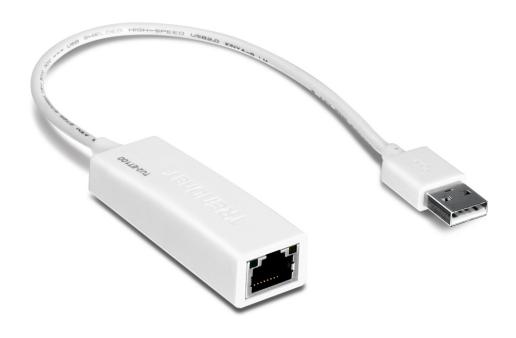

The TU2-ET100 is a high-speed USB network adapter that allows you to easily connect to a 10/100 Mbps network from a USB enabled desktop, MacBook<sup>®</sup>, ChromeBook<sup>™</sup>, or notebook PC. Compliant with USB 2.0 and backwards compatible with USB 1.0 and 1.1, you can share files and printers and gain access to broadband Internet.

## **Flexible Connector**

Attached flexible 24.3 cm (9.6 in.) USB cable accommodates most installation scenarios

## **Compact Adapter**

Compact design is ideal for on the go professionals.