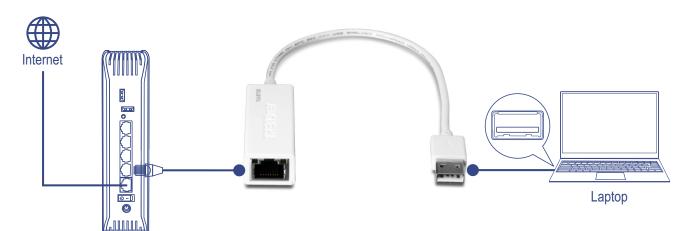

The TU2-ET100 is a high-speed USB network adapter that allows you to easily connect to a 10/100 Mbps network from a USB enabled desktop, MacBook<sup>®</sup>, ChromeBook<sup>™</sup>, or notebook PC. Compliant with USB 2.0 and backwards compatible with USB 1.0 and 1.1, you can share files and printers and gain access to broadband Internet.

## **Networking Solution**