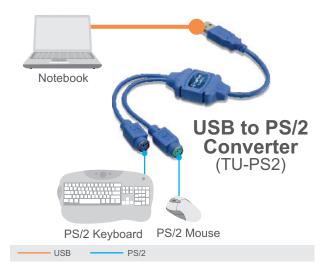

# **USB to PS/2 Converter** TU-PS2

This USB to PS/2 converter allows you to connect a PS/2 keyboard and mouse to a USB port on your Desktop or Laptop PC.

#### **FEATURES**

- Compliant with USB 1.1 and USB 1.0 specifications
- Converts two PS/2 devices simultaneously (keyboard and mouse) to the USB interface
- Supports standard PS/2 mouse and Microsoft IntelliMouse
- Supports data transfer rate up to 12Mbps speed
- Supports BUS-power, no external power adapter required
- Supports plug & play and easy installation
- 2-Year Warranty