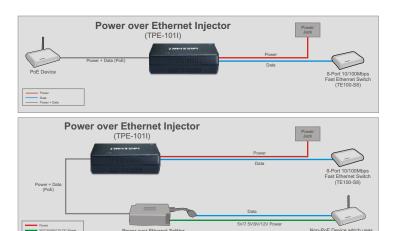

# Power over Ethernet (PoE) Injector TPE-1011 (V2.0R)

TPE-101I Power over Ethernet Injector provides an innovative and cost effective solution to a variety of Ethernet devices such as VoIP phones or Wireless Access Points. Reduce costs by using existing CAT5 cable to deliver both power and data where power source is difficult to obtain.

- FEATURES Compliant with IEEE 802.3af Power over Ethernet (PoE) Standard
  - Reduce Cabling for Wireless APs, IP Phone and any IEEE 802.3af Powered Device (PD)
  - Supplies Power to PD up to 15.5 Watts
  - Automatically Detecting PoE Terminals and Supplying Inline Power
  - Advanced Auto-Sensing Algorithm Giving Power only to 802.3af end device
  - · High Safety Standards with Short Circuit Protection
  - · Supports Power Detection and Classification
  - 5-Year Warranty