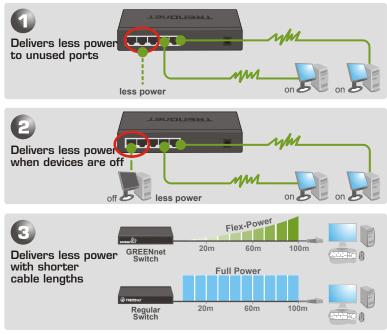

Texнология GREENnet автоматически регулирует напряжение питания, приводя к значительной экономии потребляемой энергии.

Повышайте эффективность вашего офиса и устраняйте перегруженность сети при помощи гигабитовых скоростей и общей переключательной способности до 10 Гбит/с в дуплексном режиме. Прибор относится к устройствам Plug and Play и обеспечивает надежную высокоскоростную работу в сети.

Особенности • 5 портов гигабитного Ethernet (10/100/1000 Мбит/с) с функциями авто-согласования скорости и Auto-MDIX.

- Технология GREENnet снижает потребление энергии, если:
  - a. Порт Ethernet не используется
  - b. Подключенный прибор выключен
  - с. Подключенный прибор в экономном режиме
  - d. Используется кабель Ethernet
- Архитектура коммутации с промежуточным хранением и неблокирующая производительность, свойственная проводной сети
- Контроль потока IEEE 802.3х для дуплексного режима
- Контроль обратного давления потока для полудуплексного режима.
- Интегрированный механизм поиска адресов Look-Up Engine с таблицей абсолютных 4К MAC-адресов и 104КВуtes кбайт для буферизации данных с помощью ОЗУ
- Контролирует и доводит до максимума пакетную фильтрацию и скорость продвижения данных
- Поддержка пакетов увеличенного размера до 12КВуtes
- Прочный металлический корпус.
- Диагностические светодиодные индикаторы и поддержка Plug & Play
- 3-летняя ограниченная гарантия

\*Максимальная экономия потребления по сравнению со стандартными переключателями фирмы TRENDnet

### Сетевое решение

\*Max power savings compared with standard TRENDnet switches.