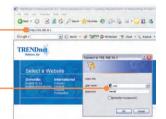

| General                      |                                                                                      |
|------------------------------|--------------------------------------------------------------------------------------|
|                              | d automatically if your network supports<br>sed to ask your network administrator fo |
| O Obtain an IP address autor | natically                                                                            |
| Uge the following IP addre   | 14:                                                                                  |
| IP address:                  | 192 168 16 222                                                                       |
| Sybnet mask:                 | 255 255 255 0                                                                        |
| Default gateway:             | 4 4                                                                                  |
| Cillgian GNS server addres   | a automatically                                                                      |
| O Use the following DNS ser  | ver addresses:                                                                       |
| Preferred DNS server:        |                                                                                      |
| Atemate DNS server:          |                                                                                      |
|                              | Adyanced.                                                                            |

- 5. Откройте свой веб-браузер и введите http://192.168.16.1, затем нажмите на Ввод.
- 6. Имя пользователя: root Пароль: root

7. левой стороны выберите соответствующую опцию для конфигурирования коммутатора SNMP.