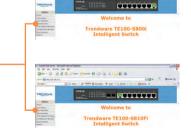

- 5. Откройте свой веб-браузер и введите http://192.168.16.1, затем нажмите на Ввод.
- 6. Имя пользователя: root Пароль: root

7. левой стороны выберите соответствующую опцию для конфигурирования коммутатора SNMP.

## Установка завершена.

**Примечание:** Подробнее о дополнительных возможностях узнайте в Руководстве пользователя.