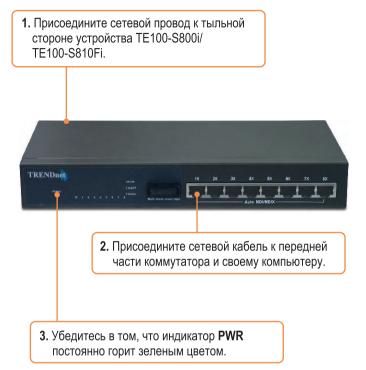

## 3. Порядок использования коммутатора

Выберите Пуск → Настройки
 → Панель управления.

G 🚿

Add Hardware

Folder Cotic

🐼 🐚

Phone and Power Option

Game

2. Дважды щелкните по значку Сетевые подключения.

 Правой кнопкой мыши щелкните по значку Подключение по локальной сети, затем по значку

Свойства.

4. Щелкните по закладке Общие сведения и затем Свойства. Выберите Internet Protocol (TCP/IP) и затем Свойства. Измените IP-адрес на 192.168.16.222 и щелкните по кнопке OK, чтобы изменения были приняты.