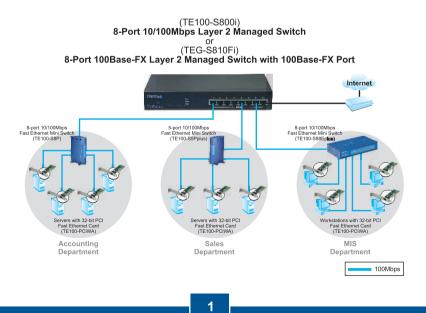

## Системные требования

- 1. Сетевые станции с сетевыми картами
- ТСР/ІР-протокол, установленный на всех рабочих станциях
- 3. Веб-браузер типа Internet Explorer или Netscape Navigator
- Кабель RJ-45 Network Patch для подключения рабочих станций к устройству TE100-S800i/TE100-S810Fi