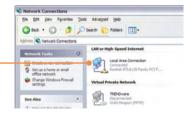

2. Дважды щелкните по значку Сетевые подключения.

 Правой кнопкой мыши щелкните по значку Подключение по локальной сети, затем по значку

Свойства.

4. Щелкните по закладке Общие сведения и затем Свойства. Выберите Internet Protocol (TCP/IP) и затем Свойства. Измените IP-адрес на 192.168.16.222 и щелкните по кнопке OK, чтобы изменения были приняты.