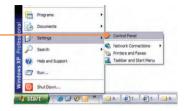

## 3. Порядок использования коммутатора

Выберите Пуск → Настройки
 → Панель управления.

G 🚿

Add Hardware

Folder Cotic

🐼 🐚

Phone and Power Option

Game

Control Papel

See Also

Windows Update
 Help and Support

Address D+ Control Panel

Control Panel

Switch to Category View

gle gåt tiev figvorites jools tielo ③ tieck · ③ · 参 Ø Ø Search № Folders III-

\*