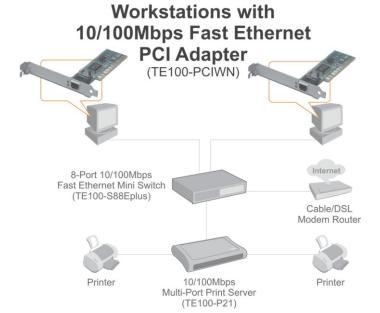

|
| Поддерживаемые ОС        | <ul> <li>Windows 95/98(SE)/2000/NT/XP(32-bit)/2003 server/Vista(32/64-bit)</li> </ul>       |
|                          | Novell NetWare ODI, NDIS, SCO UNIX, Linux, LAN Manager                                      |
| Температура              | • При работе: 0° C ~ 50° C (32° F ~ 122° F)                                                 |
|                          | • При хранении: -20° C ~ 70° C (-4° F ~ 158° F)                                             |
| Влажность                | • При работе: От 10 % до 90 % без конденсации; При хранении: От 5 % до 90 % без конденсации |
| Сертификация             | • CE, FCC                                                                                   |

### Сетевое решение



#### Содержимое упаковки

- TE100- PCIWN
- Руководство по быстрой установке на нескольких языках
- Дискета с драйверами

## Продукты из этой серии

| TE100-PCIWA | PCI-адаптер, 10/100 Мбит/с, Fast Ethernet                  |
|-------------|------------------------------------------------------------|
| TE100-S5    | 5-портовый коммутатор 10/100 Мбит/с для сети Fast Ethernet |
| TE100-S8    | 8-портовый коммутатор 10/100 Мбит/с для сети Fast Ethernet |

#### ИНФОРМАЦИЯ КАСАТЕЛЬНО ЗАКАЗОВ

# TRENDNET

20675 Manhattan Place, Torrance, CA 90501 USA

Tel: 1-310-961-5500 Fax: 1-310-961-5511 Web: www.trendnet.com Email: sales@trendnet.com

Заказ можно сделать по телефону:

1-888-326-6061