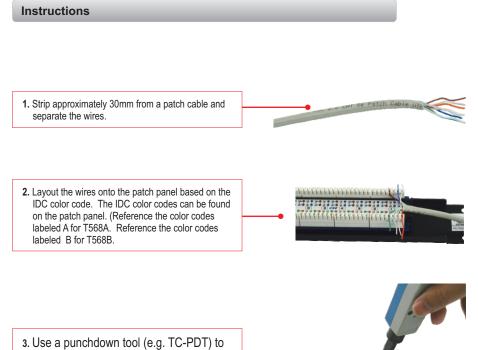

## **Unshielded Patch Panel**

 Use a punchdown tool (e.g. TC-PDT) to terminate the wires. Make sure that the cutting blade is positioned on the outside of the patch panel.

4. Repeat steps 1-3 for each port.